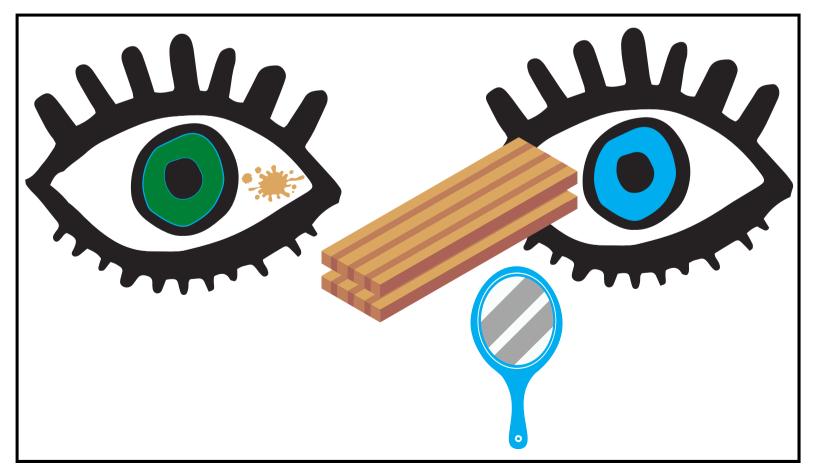

# MATTHEW 7:1-5

Do not judge, or you too will be judged. For in the same way you judge others, you will be judged, and with the measure you use, it will be measured to you. "Why do you look at the speck of sawdust in your brother's eye and pay no attention to the plank in your own eye? How can you say to your brother, 'Let me take the speck out of your eye,' when all the time there is a plank in your own eye? You hypocrite, first take the plank out of your own eye, and then you will see clearly to remove the speck from your brother's eye.